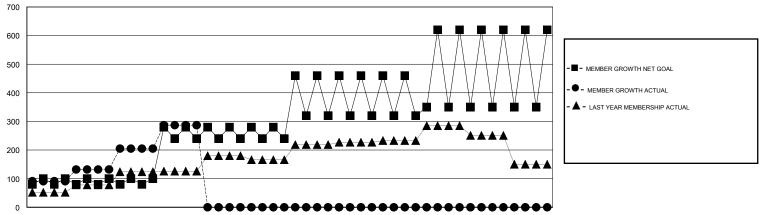

## District 308 B2

Results as of: 10/31/2019

| GMT:          |               | L           | OCATION MALAYSIA |                                  |                           |                         | GMT CA                                             |  |
|---------------|---------------|-------------|------------------|----------------------------------|---------------------------|-------------------------|----------------------------------------------------|--|
|               | Club          | )S          |                  | Members<br>RESULTS FOR 2019-2020 |                           |                         |                                                    |  |
|               | RESULTS FOR   | R 2019-2020 |                  |                                  |                           |                         |                                                    |  |
| QUARTER       | NEW CLUB GOAL | NEW CLUBS   | DROPPED CLUBS    | QUARTER                          | MEMBER GROWTH NET<br>GOAL | MEMBER GROWTH<br>ACTUAL | DROPPED<br>MEMBERS ACTUAL<br>(including transfers) |  |
| JULY/AUG/SEPT | 2             | 12          | 4                | JULY/AUG/SEPT                    | 90                        | 1536                    | 628                                                |  |
| OCT/NOV/DEC   | 1             | 4           | 0                | OCT/NOV/DEC                      | 170                       | 368                     | 16                                                 |  |
| JAN/FEB/MAR   | 1             | 0           | 0                | JAN/FEB/MAR                      | 130                       | 0                       | 0                                                  |  |
| APR/MAY/JUNE  | 1             | 0           | 0                | APR/MAY/JUNE                     | 95                        | 0                       | 0                                                  |  |