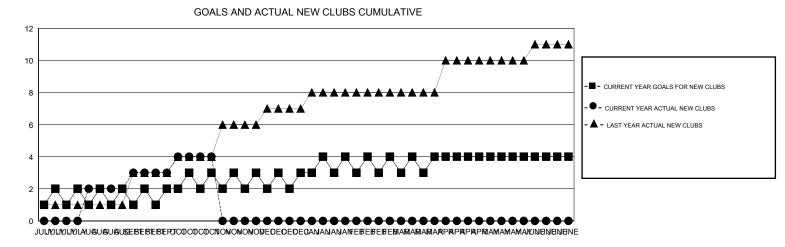

## District 308 B2

Results as of: 10/31/2019

| GMT:          |               | L           | OCATION MALAYSIA |                                  |                           |                         | GMT CA                                             |  |
|---------------|---------------|-------------|------------------|----------------------------------|---------------------------|-------------------------|----------------------------------------------------|--|
|               | Club          | )S          |                  | Members<br>RESULTS FOR 2019-2020 |                           |                         |                                                    |  |
|               | RESULTS FOR   | R 2019-2020 |                  |                                  |                           |                         |                                                    |  |
| QUARTER       | NEW CLUB GOAL | NEW CLUBS   | DROPPED CLUBS    | QUARTER                          | MEMBER GROWTH NET<br>GOAL | MEMBER GROWTH<br>ACTUAL | DROPPED<br>MEMBERS ACTUAL<br>(including transfers) |  |
| JULY/AUG/SEPT | 2             | 12          | 4                | JULY/AUG/SEPT                    | 90                        | 1536                    | 628                                                |  |
| OCT/NOV/DEC   | 1             | 4           | 0                | OCT/NOV/DEC                      | 170                       | 368                     | 16                                                 |  |
| JAN/FEB/MAR   | 1             | 0           | 0                | JAN/FEB/MAR                      | 130                       | 0                       | 0                                                  |  |
| APR/MAY/JUNE  | 1             | 0           | 0                | APR/MAY/JUNE                     | 95                        | 0                       | 0                                                  |  |